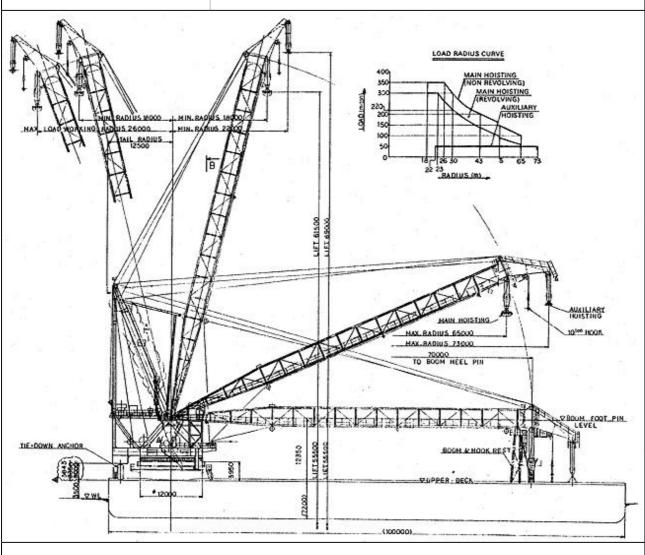

ZHI FU DAO Page 2 of 2

|                               | Main Hook                                                          | Auxiliary Hook    | Whip      |  |
|-------------------------------|--------------------------------------------------------------------|-------------------|-----------|--|
| Type of Hook                  | Single                                                             | Single            | Single    |  |
| Load                          | 350t (fixed at aft)<br>300t (360° revolving)                       | 50t               | 10t       |  |
| Working Radius                | 350t, 18 - 26 m (fixed at aft)<br>300t, 18 - 23 m (360° revolving) | 18 - 73 m         | 18 - 70 m |  |
| Lifting Height (to main deck) | 73.5 m                                                             | 81 m              | 75 m      |  |
| Lifting Speed                 | 350t, 3.6 m/min                                                    | 50t, 15 m/min     |           |  |
|                               | 200t, 6.0 m/min                                                    | 18t, 35.7 m/min   |           |  |
|                               | 100t, 10 m/min                                                     |                   |           |  |
|                               |                                                                    | ·                 | `         |  |
| DECK MACHINERY                |                                                                    |                   |           |  |
| Windlass                      | 2 sets                                                             |                   |           |  |
| Weight of Anchor              | 4.5t                                                               |                   |           |  |
| Winch                         | 8 x 25t                                                            |                   |           |  |
| Mooring Capstan               | 4 x 16t                                                            |                   |           |  |
| Weight of Working anchor      | 6t                                                                 |                   |           |  |
| Line Length                   | 500 - 1000 m                                                       |                   |           |  |
| Small Crane                   | 1 x 16t                                                            |                   |           |  |
| GENERATOR                     | 3 x 520KW, 50Hz, 400V AC                                           |                   |           |  |
|                               | 1 x 276KW, 50Hz, 400V AC                                           |                   |           |  |
| OTHERS                        | Advanced diving and underwater                                     | working oguinment | ÷0        |  |